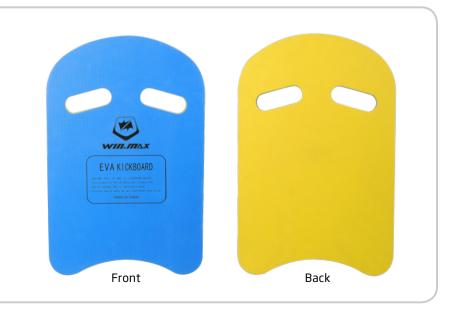

# SQUARE KICK BOARD

WMB71003

### MA20

Material: EVA

**Size:** 45×29cm

Thickness: 2.8cm

Color: yellow&blue

Packing: shrink film packing

Ctn Meas: 60×47×72cm, 50 pcs/ctn