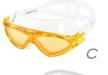

norkel:

PVC barrel and mouthpiece humanistic and simple design

#### Packing:

1 set/clamshell, 1 color/ctn, 12 sets/ctn

Meas.: 45.2×39×46cm G.W.: 5.9kg N.W.: 5.0kg



# PREMIUM DIVING SET (FOR ADULT)

WMB07521

#### **HAYS**

Diving Mask Set

#### Snorkel:

PVC barrel and mouthpiece humanistic and simple design

## Packing:

1 set/clamshell, 1 color/ctn, 12 sets/ctn

Meas.: 45.2×39×46cm

G.W.: 6.4kg N.W.: 5.5kg





# SWIMMING GOGGLE

WMB51470

#### **FREERIDE**

100% U.V. & anti-fog protection

Wide Vision

Polycarbonate high-impact lens

Easy adjustable strap system Silicone face skirt, wide silicone strap

Comfortable wearing & excellent

Packing: k28 hard case packing, 4 colors assorted

12 pcs/inner box, 72 pcs/ctn

**Meas.:** 48×38×47.5cm

G.W.: 13.86kg N.W.: 11.88kg



















## ADULT OPTICAL SWIMMING GOGGLE WMB53474

**CREST** 

100% U.V. protection anti-fog coating

high-impact polycarbonate lens, allowing excellent light transmssion

one piece silicone frame design with adjustable straps, waterproof and comfortable

Packing: each piece in a PVC mesh bag

1 color/pc, 36 pcs/inner box, 72 pcs/ctn Meas.: 39 x39x35.5cm

G.W.: 6.0kg N.W.: 4.7kg







# **SWIMMING GOGGLES**





# SQUARE KICK BOARD

WMB71003

### MA20

Material: EVA

**Size:** 45×29cm

Thickness: 2.8cm

Color: yellow&blue

Packing: shrink film packing

Ctn Meas: 60×47×72cm, 50 pcs/ctn



# **SURF BOARD & BODY BOARD**



# SPLASH BEACH VOLLEYBALL

WMB10361

Diameter: 21cm

Color: black

neoprene cover with

rubber bladder newest splash design

Packing: each piece

packed in gift box 12 pcs/m