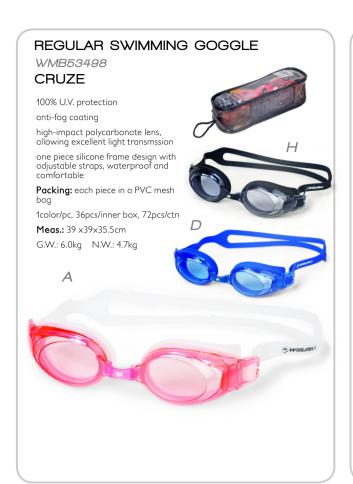

# SWIMMING GOGGLE

WMB51470

#### **FREERIDE**

100% U.V. & anti-fog protection

Wide Vision

Polycarbonate high-impact lens

Easy adjustable strap system Silicone face skirt, wide silicone strap

Comfortable wearing & excellent

Packing: k28 hard case packing, 4 colors assorted

12 pcs/inner box, 72 pcs/ctn

**Meas.:** 48×38×47.5cm

G.W.: 13.86kg N.W.: 11.88kg