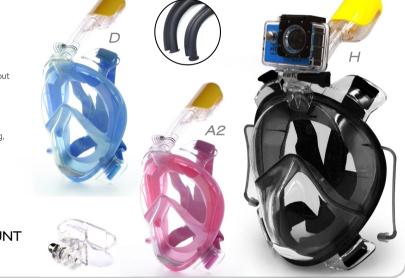

# SWIMMING SNORKEL WMB77579 Material: polycarbonate. Elimina

import medical liquid silicone

Color: black blue,pink

Features: weight: 405g

Anti-fog

With carema holder Soft, durable silicone skirt

Comfortable, water-tight seal Maintains shape over time Dual airflow technology Eliminates condensation
Greater field of vision
Dry snorkel keeps water out
Breath naturally
Built-in ear plugs.
Size: L-XL, S-M
Packing one in a mesh bag,

12pcs/ctn, Ctn: 55\*40\*28cm G.W.: 6.8kg N.W.: 5.8kq