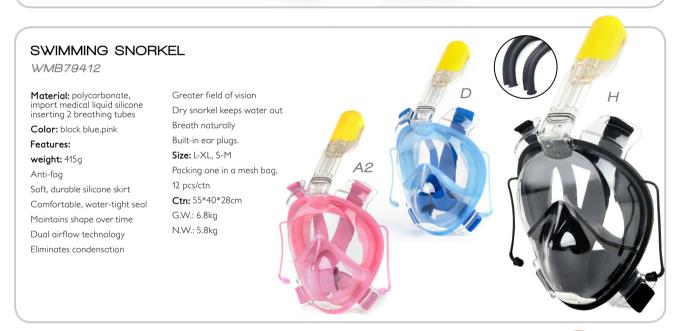

## SWIMMING SNORKEL

WMB79498

Material: polycarbonate, import medical liquid silicone, inserting 2 breathing tubes

Color: black blue,pink
Features:

weight: 415g Anti-fog

Soft, durable silicone skirt Comfortable, water-tight seal Maintains shape over time

Dual airflow technology

Eliminates condensation

Greater field of vision

Dry snorkel keeps water out

Breath naturally
Built-in ear plugs.

**Size:** L-XL, S-M Packing one in a mesh bag,

12 pcs/ctn, **Ctn:** 55\*40\*28cm

G.W.: 6.8kg N.W.: 5.8kg