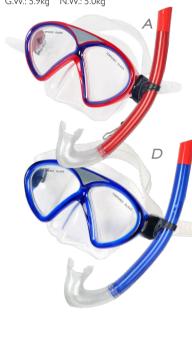

## SWIMMING SNORKEL

WMB79498

Material: polycarbonate, import medical liquid silicone, inserting 2 breathing tubes

Color: black blue,pink
Features:

weight: 415g Anti-fog

Soft, durable silicone skirt Comfortable, water-tight seal Maintains shape over time

Dual airflow technology

Eliminates condensation

Greater field of vision

Dry snorkel keeps water out

Breath naturally
Built-in ear plugs.

**Size:** L-XL, S-M Packing one in a mesh bag,

12 pcs/ctn, **Ctn:** 55\*40\*28cm

G.W.: 6.8kg N.W.: 5.8kg