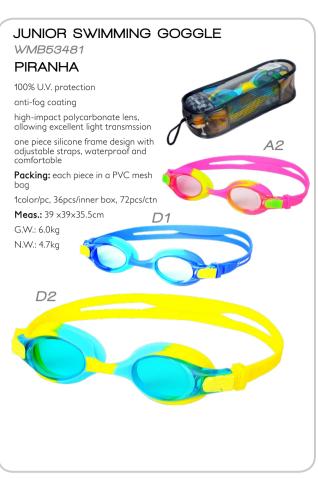

## ADULT OPTICAL SWIMMING GOGGLE WMB53474

**CREST** 

100% U.V. protection anti-fog coating

high-impact polycarbonate lens, allowing excellent light transmssion

one piece silicone frame design with adjustable straps, waterproof and comfortable

Packing: each piece in a PVC mesh bag

1 color/pc, 36 pcs/inner box, 72 pcs/ctn Meas.: 39 x39x35.5cm

G.W.: 6.0kg N.W.: 4.7kg