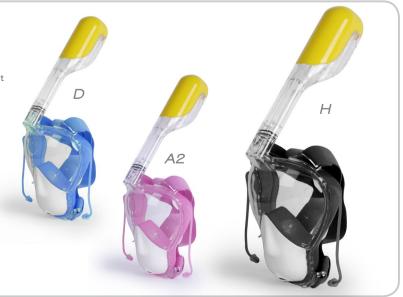

## SWIMMING SNORKEL

WMB79498

Material: polycarbonate, import medical liquid silicone, inserting 2 breathing tubes

Color: black blue,pink
Features:

weight: 415g Anti-fog

Soft, durable silicone skirt Comfortable, water-tight seal Maintains shape over time

Dual airflow technology

Eliminates condensation

Greater field of vision

Dry snorkel keeps water out

Breath naturally
Built-in ear plugs.

**Size:** L-XL, S-M Packing one in a mesh bag,

12 pcs/ctn, **Ctn:** 55\*40\*28cm

G.W.: 6.8kg N.W.: 5.8kg