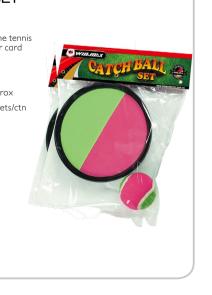

## SPLASH CATCH BALL SET

WMB10484

Diameter: 18.5cm

Each set includes two pcs

one ball

Color: black

Individual Packing: each set in a PVC clamshell with insert

**Inner Packing:** 5 sets per inner carton

Outer Packing: 10 sets per master carton

**Ctn Meas:** 48x40x21cm G.W.: 2.7kg N.W.: 2.2kg