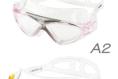

Snorkel:

PVC barrel and mouthpiece humanistic and simple design

#### Packing:

1 set/clamshell, 1 color/ctn, 12 sets/ctn

Meas.: 45.2×39×46cm G.W.: 5.9kg N.W.: 5.0kg



# PREMIUM DIVING SET (FOR ADULT)

WMB07521

#### **HAYS**

Diving Mask Set

#### Snorkel:

PVC barrel and mouthpiece humanistic and simple design

## Packing:

1 set/clamshell, 1 color/ctn, 12 sets/ctn

Meas.: 45.2×39×46cm

G.W.: 6.4kg N.W.: 5.5kg





# SWIMMING GOGGLE

WMB51470

#### **FREERIDE**

100% U.V. & anti-fog protection

Wide Vision

Polycarbonate high-impact lens

Easy adjustable strap system Silicone face skirt, wide silicone strap

Comfortable wearing & excellent

Packing: k28 hard case packing, 4 colors assorted

12 pcs/inner box, 72 pcs/ctn

**Meas.:** 48×38×47.5cm

G.W.: 13.86kg N.W.: 11.88kg



















## ADULT OPTICAL SWIMMING GOGGLE WMB53474

**CREST** 

100% U.V. protection anti-fog coating

high-impact polycarbonate lens, allowing excellent light transmssion

one piece silicone frame design with adjustable straps, waterproof and comfortable

Packing: each piece in a PVC mesh bag

1 color/pc, 36 pcs/inner box, 72 pcs/ctn Meas.: 39 x39x35.5cm

G.W.: 6.0kg N.W.: 4.7kg







# **SWIMMING GOGGLES**





# SQUARE KICK BOARD

WMB71003

### MA20

Material: EVA

**Size:** 45×29cm

Thickness: 2.8cm

Color: yellow&blue

Packing: shrink film packing

Ctn Meas: 60×47×72cm, 50 pcs/ctn



# **SURF BOARD & BODY BOARD**



# SPLASH BEACH VOLLEYBALL

WMB10361

Diameter: 21cm

Color: black

neoprene cover with

rubber bladder newest splash design

Packing: each piece

packed in gift box 12 pcs