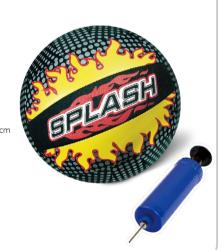

## SPLASH CATCH BALL SET

WMB10484

Diameter: 18.5cm

Each set includes two pcs

one ball

Color: black

Individual Packing: each set in a PVC clamshell with insert

**Inner Packing:** 5 sets per inner carton

Outer Packing: 10 sets per master carton

**Ctn Meas:** 48x40x21cm G.W.: 2.7kg N.W.: 2.2kg