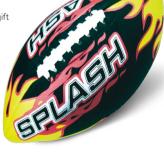

# SPLASH BEACH AMERICAN FOOTBALL

WMB10323

Color: black

Size: 10.5inchs

neoprene cover with rubber bladder

newest splash design

Packing: Inflated and packed in gift

12 pcs/master carton

**Ctn Meas:** 51x35x56cm G.W.: 4.95kg N.W.: 19.4kg