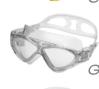

# PREMIUM DIVING SET (FOR ADULT)

WMB07521

#### **HAYS**

Diving Mask Set

#### Snorkel:

PVC barrel and mouthpiece humanistic and simple design

## Packing:

1 set/clamshell, 1 color/ctn, 12 sets/ctn

Meas.: 45.2×39×46cm

G.W.: 6.4kg N.W.: 5.5kg