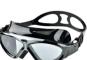

# SWIMMING GOGGLE

WMB51470

#### **FREERIDE**

100% U.V. & anti-fog protection

Wide Vision

Polycarbonate high-impact lens

Easy adjustable strap system Silicone face skirt, wide silicone strap

Comfortable wearing & excellent

Packing: k28 hard case packing, 4 colors assorted

12 pcs/inner box, 72 pcs/ctn

**Meas.:** 48×38×47.5cm

G.W.: 13.86kg N.W.: 11.88kg