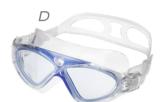

# **PROFESSIONAL** SILICONE **DIVING SET**

WMB07729

## COBIA

easy diving set one mask with snorkel tempered glass lens easily adjustable strap system silicone face skirt & strap silicone mouthpieces quards swiveling pom snorkel keeper efficent water cleaning purge valve PVC & mesh bag packing

Meas.: 42×45×22cm, 12 sets/ctn