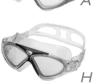

# SWIMMING GOGGLE

WMB51470

#### **FREERIDE**

100% U.V. & anti-fog protection

Wide Vision

Polycarbonate high-impact lens

Easy adjustable strap system Silicone face skirt, wide silicone strap

Comfortable wearing & excellent

Packing: k28 hard case packing, 4 colors assorted

12 pcs/inner box, 72 pcs/ctn

**Meas.:** 48×38×47.5cm

G.W.: 13.86kg N.W.: 11.88kg