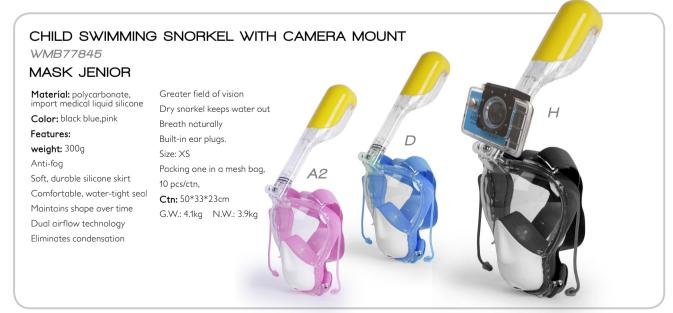

# CHILD SWIMMING SNORKEL

WMB77838

Material: polycarbonate, import medical liquid silicone Color: black blue,pink

Features: weight: 300g Anti-fog

Soft, durable silicone skirt

Comfortable, water-tight seal Maintains shape over time

Dual airflow technology Eliminates condensation Greater field of vision
Dry snorkel keeps water out
Breath naturally
Built-in ear plugs.
Size: XS
Packing one in a mesh bag,

Packing one in a mesh bag, 10 pcs/ctn,

Ctn: 50\*33\*23cm G.W.: 4.1kg N.W.: 3.9kg