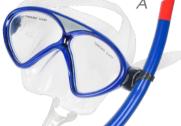

# CHILD SWIMMING SNORKEL

WMB77838

Material: polycarbonate, import medical liquid silicone Color: black blue,pink

Features: weight: 300g Anti-fog

Soft, durable silicone skirt

Comfortable, water-tight seal Maintains shape over time

Dual airflow technology Eliminates condensation Greater field of vision
Dry snorkel keeps water out
Breath naturally
Built-in ear plugs.
Size: XS
Packing one in a mesh bag,

Packing one in a mesh bag, 10 pcs/ctn,

Ctn: 50\*33\*23cm G.W.: 4.1kg N.W.: 3.9kg