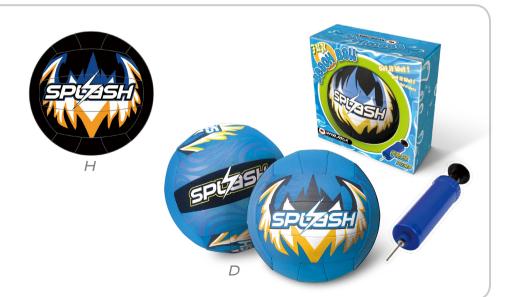

### NEOPRENE BEACH SOCCER

WMB10569

Size: Diameter 21cm

210-230g

Color: blue/black

Packing: 2 colors assorted, each piece in a gift box

Ctn Meas: 51x43x25cm, 12 pcs/ctn G.W.: 5.6kg N.W.: 4.6kg

# NEOPRENE BEACH **VOLLEYBALL**

WMB10583

Size: Diameter 21cm 200-230g

Color: blue/black

**Packing:** 2 colors assorted, each piece in a gift box

Ctn Meas: 51x43x25cm, 12 pcs/ctn G.W.: 5.6kg N.W.: 4.6kg