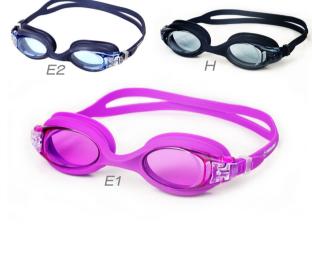

## ADULT OPTICAL SWIMMING GOGGLE WMB53474

**CREST** 

100% U.V. protection anti-fog coating

high-impact polycarbonate lens, allowing excellent light transmssion

one piece silicone frame design with adjustable straps, waterproof and comfortable

Packing: each piece in a PVC mesh bag

1 color/pc, 36 pcs/inner box, 72 pcs/ctn Meas.: 39 x39x35.5cm

G.W.: 6.0kg N.W.: 4.7kg