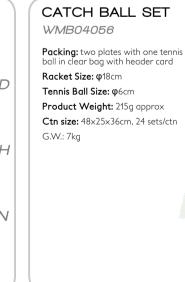

## SPLASH CATCH BALL SET

WMB10484

Diameter: 18.5cm

Each set includes two pcs

one ball

Color: black

Individual Packing: each set in a PVC clamshell with insert

**Inner Packing:** 5 sets per inner carton

Outer Packing: 10 sets per master carton

**Ctn Meas:** 48x40x21cm G.W.: 2.7kg N.W.: 2.2kg