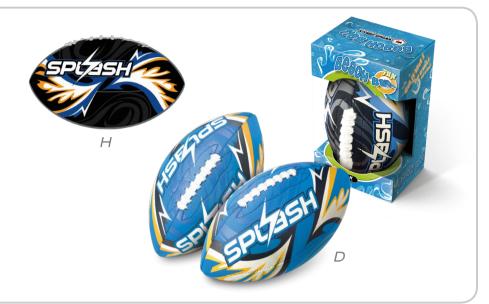

# NEOPRENE BEACH AMERICAN FOOTBALL

WMB10576

Size: 10.5 inch 190-210a

Color: blue/black

Packing: 1 color/ctn, each piece in a

**Ctn Meas:** 51×35×56cm, 12 pcs/ctn

G.W.: 5kg N.W.: 3.9kg