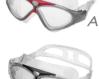

# FUNNY DIVING SET (FOR CHILD)

WMB07514

#### **TETRA**

Diving Mask Set 2 Lens design for juniors tempered glass lens adjustable head strap PVC faceskirt and strap PC frame with various colors

#### Snorkel:

PVC barrel and mouthpiece humanistic and simple design

#### Packing:

1 set/clamshell, 1 color/ctn, 12 sets/ctn

Meas.: 45.2×39×46cm G.W.: 5.9kg N.W.: 5.0kg