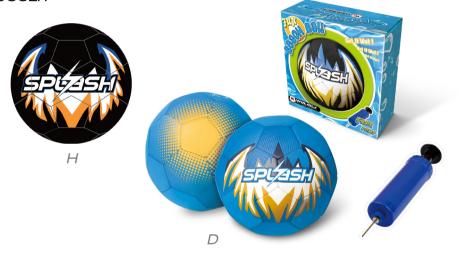

### NEOPRENE BEACH SOCCER

WMB10569

Size: Diameter 21cm

210-230g

Color: blue/black

Packing: 2 colors assorted, each piece in a gift box

Ctn Meas: 51x43x25cm, 12 pcs/ctn G.W.: 5.6kg N.W.: 4.6kg