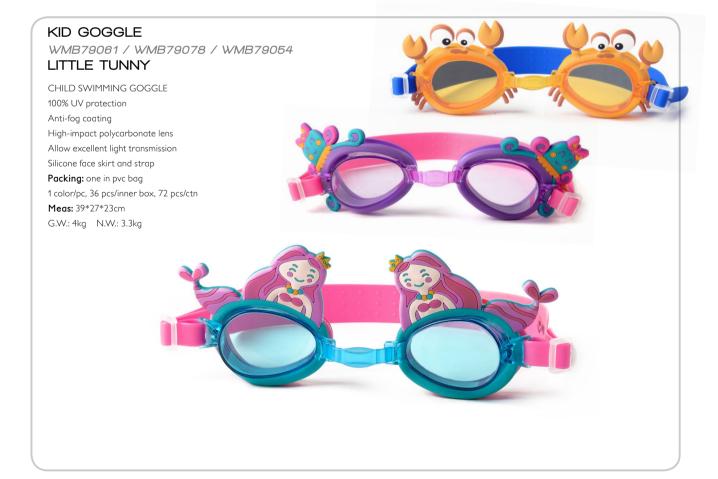

39×46cm

G.W.: 6.4kg N.W.: 5.5kg





# SWIMMING GOGGLE

WMB51470

#### **FREERIDE**

100% U.V. & anti-fog protection

Wide Vision

Polycarbonate high-impact lens

Easy adjustable strap system Silicone face skirt, wide silicone strap

Comfortable wearing & excellent

Packing: k28 hard case packing, 4 colors assorted

12 pcs/inner box, 72 pcs/ctn

**Meas.:** 48×38×47.5cm

G.W.: 13.86kg N.W.: 11.88kg



















## ADULT OPTICAL SWIMMING GOGGLE WMB53474

**CREST** 

100% U.V. protection anti-fog coating

high-impact polycarbonate lens, allowing excellent light transmssion

one piece silicone frame design with adjustable straps, waterproof and comfortable

Packing: each piece in a PVC mesh bag

1 color/pc, 36 pcs/inner box, 72 pcs/ctn Meas.: 39 x39x35.5cm

G.W.: 6.0kg N.W.: 4.7kg







# **SWIMMING GOGGLES**





# SQUARE KICK BOARD

WMB71003

### MA20

Material: EVA

**Size:** 45×29cm

Thickness: 2.8cm

Color: yellow&blue

Packing: shrink film packing

Ctn Meas: 60×47×72cm, 50 pcs/ctn



# **SURF BOARD & BODY BOARD**



# SPLASH BEACH VOLLEYBALL

WMB10361

Diameter: 21cm

Color: black

neoprene cover with

rubber bladder newest splash design

Packing: each piece

packed in gift box 12 pcs/master carton

Ctn Meas: 51x43x25cm



# SPLASH BEACH AMERICAN FOOTBALL

WMB10323

Color: black

Size: 10.5inchs

neoprene cover with rubber bladder

newest splash design

Packing: Inflated and packed in gift

12 pcs/master carton

**Ctn Meas:** 51x35x56cm G.W.: 4.95kg N.W.: 19.4kg



## SPLASH CATCH BALL SET

WMB10484

Diameter: 18.5cm

Each set includes two pcs

one ball

Color: bl