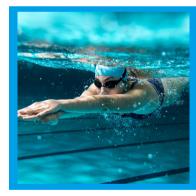

# **SNORKELING MASK**

# SWIMMING SNORKEL WMB77579 Material: polycarbonate. Elimina

import medical liquid silicone

Color: black blue,pink

Features: weight: 405g

Anti-fog

With carema holder Soft, durable silicone skirt

Comfortable, water-tight seal Maintains shape over time Dual airflow technology Eliminates condensation
Greater field of vision
Dry snorkel keeps water out
Breath naturally
Built-in ear plugs.
Size: L-XL, S-M
Packing one in a mesh bag,

## SWIMMING SNORKEL

WMB79498

Material: polycarbonate, import medical liquid silicone, inserting 2 breathing tubes

Color: black blue,pink
Features:

weight: 415g Anti-fog

Soft, durable silicone skirt Comfortable, water-tight seal Maintains shape over time

# DETACHABLE CAMARA MOUNT

WMB90509

# CHILD SWIMMING SNORKEL

WMB77838

Material: polycarbonate, import medical liquid silicone Color: black blue,pink

Features: weight: 300g Anti-fog

Soft, durable silicone skirt

Comfortable, water-tight seal Maintains shape over time

#### SWIMMING SNORKEL WMB76077 MASK SENIOR Material: polycarbonate. Dry snorkel keeps water out import medical liquid silicone Breath naturally Color: black blue.pink Built-in ear plugs. Features: Size: L-XL, S-M weight: 405g Packing one in a mesh bag, Anti-fog 12 pcs/ctn Soft, durable silicone skirt Ctn: 55\*40\*28cm Comfortable, water-tight seal G.W.: 6.8kg Maintains shape over time N.W.: 5.8kg Dual airflow technology Eliminates condensation Greater field of vision