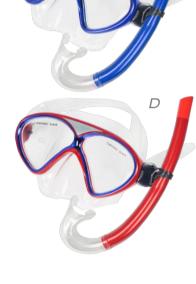

#### SWIMMING SNORKEL WMB76077 MASK SENIOR Material: polycarbonate. Dry snorkel keeps water out import medical liquid silicone Breath naturally Color: black blue.pink Built-in ear plugs. Features: Size: L-XL, S-M weight: 405g Packing one in a mesh bag, Anti-fog 12 pcs/ctn Soft, durable silicone skirt Ctn: 55\*40\*28cm Comfortable, water-tight seal G.W.: 6.8kg Maintains shape over time N.W.: 5.8kg Dual airflow technology Eliminates condensation Greater field of vision