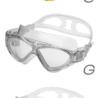

rkel:

PVC barrel and mouthpiece humanistic and simple design

#### Packing:

1 set/clamshell, 1 color/ctn, 12 sets/ctn

Meas.: 45.2×39×46cm G.W.: 5.9kg N.W.: 5.0kg



# PREMIUM DIVING SET (FOR ADULT)

WMB07521

#### **HAYS**

Diving Mask Set

#### Snorkel:

PVC barrel and mouthpiece humanistic and simple design

## Packing:

1 set/clamshell, 1 color/ctn, 12 sets/ctn

Meas.: 45.2×39×46cm

G.W.: 6.4kg N.W.: 5.5kg





# SWIMMING GOGGLE

WMB51470

#### **FREERIDE**

100% U.V. & anti-fog protection

Wide Vision

Polycarbonate high-impact lens

Easy adjustable strap system Silicone face skirt, wide silicone strap

Comfortable wearing & excellent

Packing: k28 hard case packing, 4 colors assorted

12 pcs/inner box, 72 pcs/ctn

**Meas.:** 48×38×47.5cm

G.W.: 13.86kg N.W.: 11.88kg



















## ADULT OPTICAL SWIMMING GOGGLE WMB53474

**CREST** 

100% U.V. protection anti-fog coating

high-impact polycarbonate lens, allowing excellent light transmssion

one piece silicone frame design with adjustable straps, waterproof and comfortable

Packing: each piece in a PVC mesh bag

1 color/pc, 36 pcs/inner box, 72 pcs/ctn Meas.: 39 x39x35.5cm

G.W.: 6.0kg N.W.: 4.7kg







# **SWIMMING GOGGLES**





# SQUARE KICK BOARD

WMB71003

### MA20

Material: EVA

**Size:** 45×29cm

Thickness: 2.8cm

Color: yellow&blue

Packing: shrink film packing

Ctn Meas: 60×47×72cm, 50 pcs/ctn



# **SURF BOARD & BODY BOARD**



# SPLASH BEACH VOLLEYBALL

WMB10361

Diameter: 21cm

Color: black

neoprene cover with

rubber bladder newest splash design

Packing: each piece

packed in gift box 12 pcs/mas