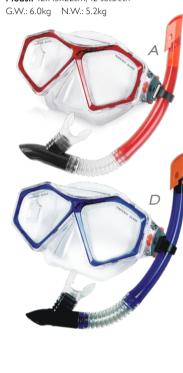

# SWIMMING SNORKEL WMB77579 Material: polycarbonate. Elimina

import medical liquid silicone

Color: black blue,pink

Features: weight: 405g

Anti-fog

With carema holder Soft, durable silicone skirt

Comfortable, water-tight seal Maintains shape over time Dual airflow technology Eliminates condensation
Greater field of vision
Dry snorkel keeps water out
Breath naturally
Built-in ear plugs.
Size: L-XL, S-M
Packing one in a mesh bag,

12pcs/ctn, Ctn: 55\*40\*28cm G.W.: 6.8kg N.W.: 5.8kq