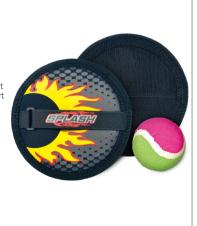

## SPLASH CATCH BALL SET

WMB10484

Diameter: 18.5cm

Each set includes two pcs

one ball

Color: black

Individual Packing: each set in a PVC clamshell with insert

**Inner Packing:** 5 sets per inner carton

Outer Packing: 10 sets per master carton

**Ctn Meas:** 48x40x21cm G.W.: 2.7kg N.W.: 2.2kg