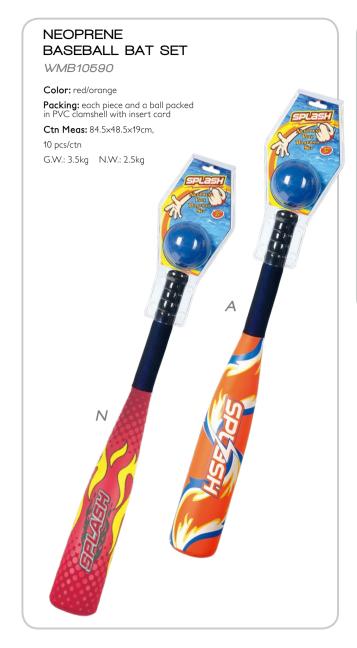

# NEOPRENE BEACH AMERICAN FOOTBALL

WMB10576

Size: 10.5 inch 190-210a

Color: blue/black

Packing: 1 color/ctn, each piece in a

**Ctn Meas:** 51×35×56cm, 12 pcs/ctn

G.W.: 5kg N.W.: 3.9kg